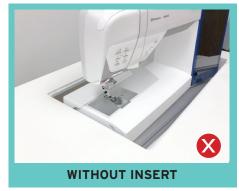

## **CUSTOM SEWING INSERT**

Enhance your sewing experience with a custom-made insert for your Kangaroo sewing cabinet! Inserts are designed to fill the gap between your sewing machine and cabinet opening for a flush sewing surface. Each insert is specially built to fit your specific sewing machine and Kangaroo cabinet combination. This ergonomic work surface will allow for straighter stitches, less fatigue and a better sewing experience!