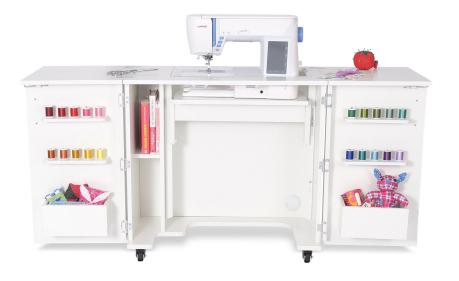

### **COMFORT**

- 3-position hydraulic lift allows you to go between free arm, flat bed and storage positions
- · Cabinet closes into small, compact footprint while not in use
- Compatible with custom acrylic sewing inserts to create totally flush sewing surface

#### **DESIGN**

- · Lifetime warranty, worry-free performance
- Large lift opening accommodates standard sewing machines on the market, up to 55 lbs
- Sturdy design with locking heavy-duty casters for stability and easy mobility

## STORAGE and ORGANIZATION

- Thread spool storage on door for immediate access 10 per door/20 total
- Door cubbies to store notions, thread and accessories
- 2 shelves to store magazines, books, and other notions
- Complementary Kangaroo storage furniture is available