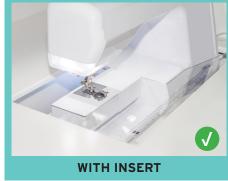

## **CUSTOM SEWING INSERT**

Enhance your sewing experience with a custom-made insert for your Kangaroo sewing cabinet! Inserts are designed to fill the gap between your sewing machine and cabinet opening for a flush sewing surface. Each insert is specially built to fit your specific sewing machine and Kangaroo cabinet combination. This ergonomic work surface will allow for straighter stitches, less fatigue and a better sewing experience!