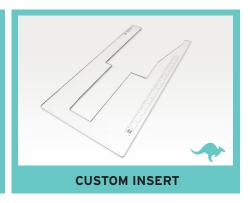

## **CUSTOM SEWING INSERT**

Enhance your sewing experience with a custom-made insert for your Kangaroo sewing cabinet! Inserts are designed to fill the gap between your sewing machine and cabinet opening for a flush sewing surface. Each insert is specially built to fit your specific sewing machine and Kangaroo cabinet combination. This ergonomic work surface will allow for straighter stitches, less fatigue and a better sewing experience!