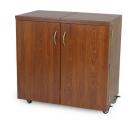

# **BANDICOOT**

### **COMFORT**

- 3-position hydraulic lift allows you to go between free arm, flat bed and storage positions
- · Cabinet closes into small, compact footprint while not in use
- Compatible with custom acrylic sewing inserts to create totally flush sewing surface

#### **DESIGN**

- · Lifetime warranty, worry-free performance
- Large lift opening accommodates standard sewing machines on the market, up to 55 lbs
- Sturdy design with locking heavy-duty casters for stability and easy mobility

## STORAGE and ORGANIZATION

- Thread spool storage on door for immediate access 10 per door/20 total
- Door cubbies to store notions, thread and accessories
- 2 shelves to store magazines, books, and other notions
- Complementary Kangaroo storage furniture is available

Cabinet Finish: Woodgrain Melamine Laminate

| COLOR     | SKU   | UPC          |  |
|-----------|-------|--------------|--|
| Teak      | K8205 | 650873820504 |  |
| Gray      | K8207 | 650873820702 |  |
| Ash White | K8211 | 650873821105 |  |
| KAN22ROO1 |       |              |  |