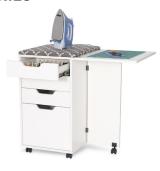

#### STORAGE & ACCESSORIES

Every dream sewing oasis needs its cute, dependable accessories! Add even more convenience with a storage cabinet like Kiwi, featuring a built-in ironing board, cutting mat, thread drawers and a dedicated drawer to store your iron! Your dream sewing space won't be the same without it!

Kiwi Storage Cabinet