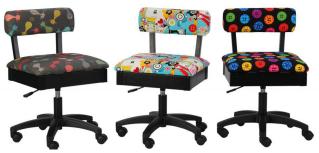

## HEIGHT ADJUSTABLE SEWING CHAIRS

The cherry on top of your sewing sundae! Arrow's #1 Rated Height Adjustable Sewing Chair is a must have accessory for your dream sewing room! Cute, comfortable and convenient - our lovable chairs feature vibrant sewing themed patterns, 360° swivel access and lumbar support for long hours at your workstation. Don't look now, but under every seat cushion is a hidden storage compartment to store your notions and patterns! Available in 10 colors to perfectly match your sewing sanctuary!

Cat's Meow, Sew Wow Sew Now & Bright Buttons Chairs

KAN22B001